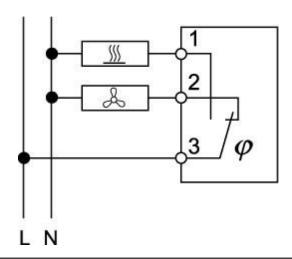

## **Features**

 Mechanical Humidistat regulates the control of heaters or fans whenever the preset level of relative humidity.

|                            | Dimensions Height x<br>Width x Depth |                                                                 |  |
|----------------------------|--------------------------------------|-----------------------------------------------------------------|--|
| Part No.                   |                                      | Switching Capacity                                              |  |
| SKH600NCC                  | 3.5 x 1.5 x 1.8                      | NOC FAN AC 120 V - 2A                                           |  |
|                            |                                      | NOC FAN AC 240 V - 2A                                           |  |
|                            |                                      | NCC Heater AC 120 V - 5A                                        |  |
|                            |                                      | NCC Heater AC 240 V - 5A                                        |  |
|                            |                                      | DC 30 Watts                                                     |  |
| Control Range:             | 40 to 90% r.H.                       | 40 to 90% r.H.                                                  |  |
| Differential Gap:          | Approximately 5%                     | Approximately 5%                                                |  |
| Switch Point Accuracy:     | +/- 4% based on 50% r.H.             | +/- 4% based on 50% r.H.                                        |  |
| Working Temperature Range: | 30°F to 140°F (0°C to 60°C)          | 30°F to 140°F (0°C to 60°C)                                     |  |
| Storage Temperature:       | -5°F to 180°F (-20°C to 80°C)        | -5°F to 180°F (-20°C to 80°C)                                   |  |
| Type of Contact:           | Change-over switch                   | Change-over switch                                              |  |
| Sensor:                    | Polyamide band                       | Polyamide band                                                  |  |
| Type of Connection:        | 2-pole clamp, For AWG14 (2.5m        | 2-pole clamp, For AWG14 (2.5mm2)                                |  |
| Color:                     | RAL 7035 - Grey                      | RAL 7035 - Grey                                                 |  |
| Protection Category:       | IP20                                 | IP20                                                            |  |
| Mounting:                  | Easily installed by clip mounting    | Easily installed by clip mounting on 35mm DIN rail (7 included) |  |
| Approval:                  | CE                                   | CE                                                              |  |